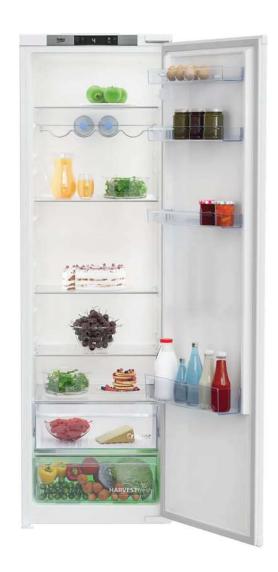

## **BEKO LARDER FRIDGE BUILT-IN**

Model Number: BLSD4V577

| KEY FEATURES:          |               |
|------------------------|---------------|
| Product Name:          | Larder Fridge |
| Туре:                  | Built-In      |
| Color:                 | White         |
| Energy Rating:         | Е             |
| Volume in Litres:      | 309           |
| Defrosting Technology: | Static        |
| Cooling System:        | Single System |

| FRIDGE             |            |
|--------------------|------------|
| Control:           | Mechanical |
| Vegetable Crisper: | 1          |
| Interior Lighting: | LED        |
| Shelves:           | 5          |
| Door Rack:         | 4          |
| Egg Tray:          | Yes        |